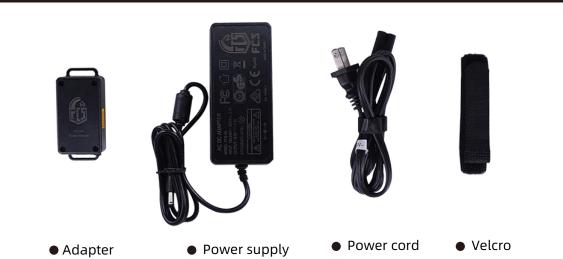

| Battery Case power adapter                      |  |
|--------|--------------------------|-------------------------------------------------|--|
|        | Technical Specifications | Technical Specifications                        |  |
|        | Product model            | FCS X-4                                         |  |
|        | • Size                   | (L)75mmx(W)36mmx(H)32mm                         |  |
|        | Weight                   | 38g                                             |  |
|        | Adapter                  | Charge and discharge for two groups in parallel |  |
|        |                          |                                                 |  |

\* The data in this document is subject to change without notice. \*



#### List for Power Accessories



#### View





Falco Communications System