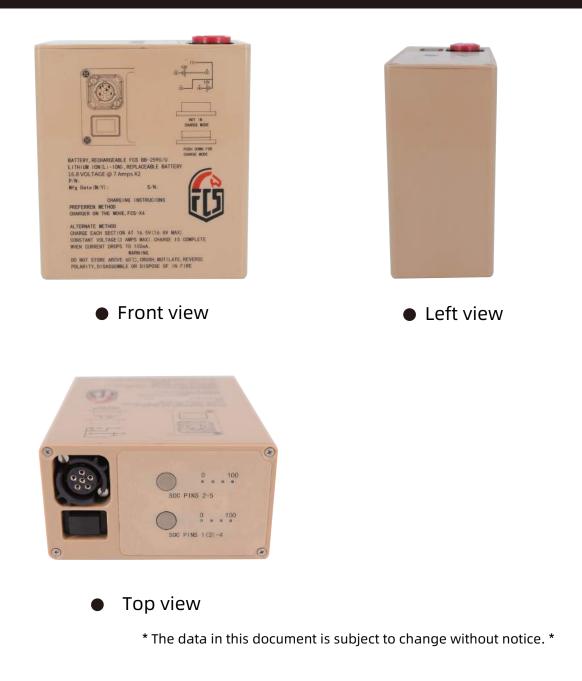

ase power adapter                      |  |
|--------|--------------------------|-------------------------------------------------|--|
|        | Technical Specifications | Technical Specifications                        |  |
|        | Product model            | FCS X-4                                         |  |
|        | • Size                   | (L)75mmx(W)36mmx(H)32mm                         |  |
|        | Weight                   | 38g                                             |  |
|        | Adapter                  | Charge and discharge for two groups in parallel |  |
|        |                          |                                                 |  |

\* The data in this document is subject to change without notice. \*



#### List for Power Accessories



#### View





Falco Communications System