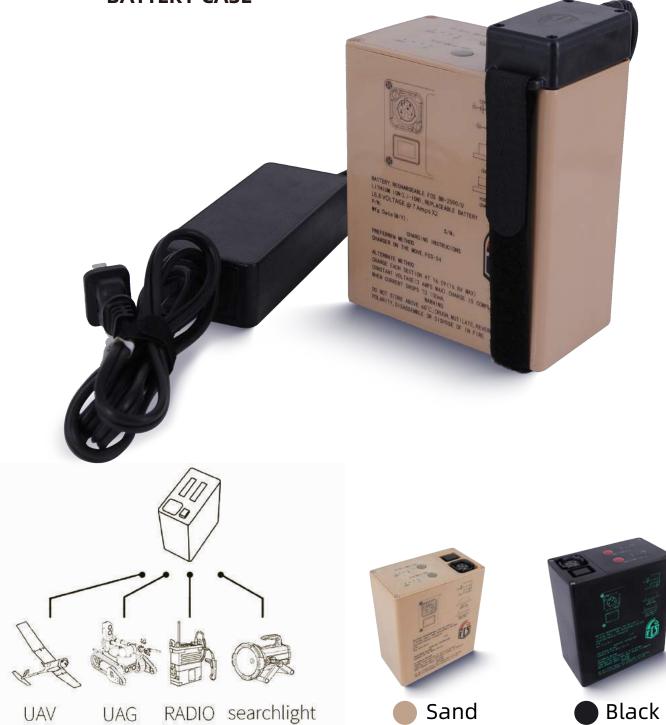

## **Battery Case**

#### Applications

 It is usually used for more than 71 different US military devices such as PRC138, PRC117F, PRC117G, RF5800, RF7800, LST-5C SINCGARS, PRC119, L3, ROVE4, ROVE5, AN / PLT-5, AN / PSC-5, UAG IROBOT 510, UAV, Hellfire, Fighter, etc., including communications equipment, robots, searchlights, and jammers. Through the DC-DC module transfer, more devices can be adapted.

#### List for Power Accessories